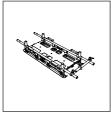

# **Assembly elements:**

Position 1 Kalel Sled (pre-assembled)

Position 5 M10 Washer (3x)

Position 2 Weight Sleeve (3x)

**Position 3** Handle (4x)

Position 4 M10x60 Screw