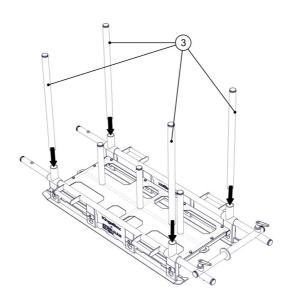

# **Assembly elements:**

Position 1 Kalel Sled (pre-assembled)

Position 5 M10 Washer (3x)

Position 2 Weight Sleeve (3x)

**Position 3** Handle (4x)

Position 4 M10x60 Screw