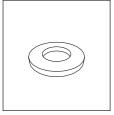

# **Assembly elements:**

Position 1 Kalel Sled (pre-assembled)

Position 5 M10 Washer (3x)

Position 2 Weight Sleeve (3x)

**Position 3** Handle (4x)

Position 4 M10x60 Screw