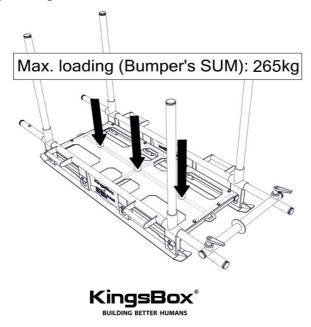

### Maximum training mass <sup>(1)</sup>: 265 kg (see pg. 6) Product mass: 95 kg

(1) Training mass - achieved through different means of resistance (weight plates, stacked weights, dumbbells, elastic cords, etc.), excluding user's bodyweight.