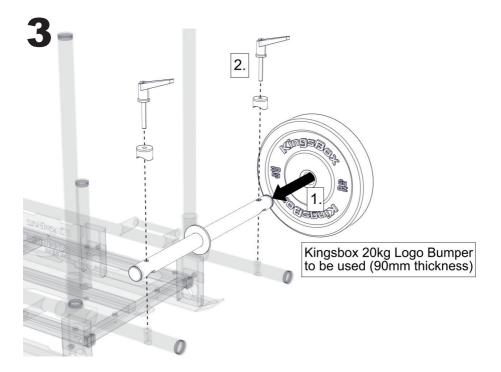

he wall:

The equipment MUST be securely anchored to an appropriate wall (stable concrete wall in good condition) to avoid any failure of the equipment during excercise (such as equipment dettaching from the wall, wall damage, wall collapse etc.).

Failure to do so presents a high risk of injuries that could eventually lead to death of the people excercising or present near the equipment.

The fixing bolts for wall and / or floor are not included in the package, since different types of anchor bolts must be used for different wall / floor types.

# **Assembly elements:**



Position 1 Kalel Sled (pre-assembled)



Position 5 M10 Washer (3x)



Position 2 Weight Sleeve (3x)



**Position 3** Handle (4x)

Position 4 M10x60 Screw

## **Tools needed:**



Wrench 17

# Assembly instruction:





Max. loading/ training mass: