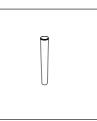

# **Assembly elements:**

Position 1 Kalel Sled (pre-assembled)

Position 5 M10 Washer (3x)

Position 2 Weight Sleeve (3x)

**Position 3** Handle (4x)

Position 4 M10x60 Screw