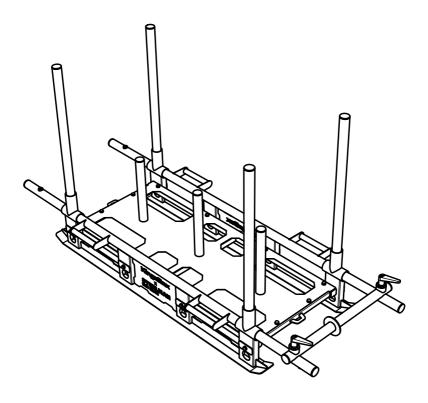

# **Assembly elements:**

Position 1 Kalel Sled (pre-assembled)

Position 5 M10 Washer (3x)

Position 2 Weight Sleeve (3x)

**Position 3** Handle (4x)

Position 4 M10x60 Screw