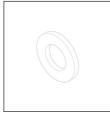

### **Assembly elements:**

Position 1
Round Dumbbell Shelve (3x)

Position 2
Dumbbell Rack Leg (2x)

Position 3
Round Dumbbell Holder (48x)

Position 4
Rubber Leg 80x80 (4x)

Position 5

Position 6 M12x120 (12x)