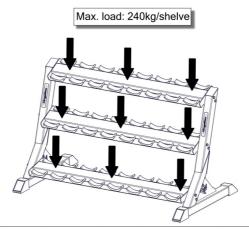

**Maximum mass on storage shelves:** 240 kg/shelve (applies to both 3 shelves version and extended (6 shelves) version.

(1) Training mass - achieved through different means of resistance (weight plates, stacked weights, dumbbells, elastic cords, etc.), excluding user's

### **Instructions for use:**

Max. loading:

Note: Suitable for round dumbbells with max. body diameter fi200.