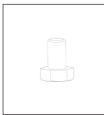

### **Assembly elements:**

Position 1
Round Dumbbell Shelve (3x)

Position 2
Dumbbell Rack Leg (2x)

Position 3
Round Dumbbell Holder (48x)

Position 4
Rubber Leg 80x80 (4x)

Position 5

Position 6 M12x120 (12x)

Position 7
Washer M10 (48x)

Position 8
Washer M12 (24x)

Position 9 Nut M12 (12x)