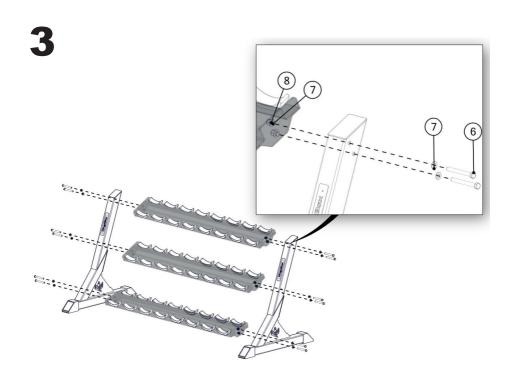

### **Assembly elements:**

Position 1
Round Dumbbell Shelve (3x)

Position 2
Dumbbell Rack Leg (2x)

Position 3
Round Dumbbell Holder (48x)

Position 4
Rubber Leg 80x80 (4x)

Position 5

Position 6 M12x120 (12x)

Position 7
Washer M10 (48x)

Position 8
Washer M12 (24x)

Position 9 Nut M12 (12x)

### **Tools needed:**

Wrench 19

Wrench 17

### **Assembly instruction:**

48x 3) 7