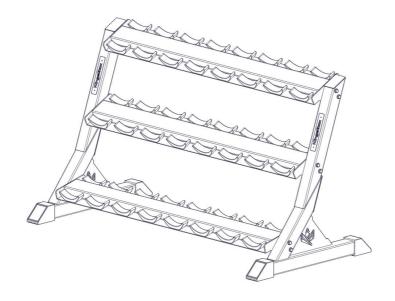

# Round Dumbbell Rack (KB08MI-017)

**Maximum mass on storage shelves:** 240 kg/shelve (applies to both 3 shelves version and extended (6 shelves) version.

(1) Training mass - achieved through different means of resistance (weight plates, stacked weights, dumbbells, elastic cords, etc.), excluding user's

### **Assembly elements:**

Position 1
Round Dumbbell Shelve (3x)

Position 2
Dumbbell Rack Leg (2x)

Position 3
Round Dumbbell Holder (48x)

Position 4
Rubber Leg 80x80 (4x)

Position 5

Position 6 M12x120 (12x)

### **Instructions for use:**

Max. loading:

Note: Suitable for round dumbbells with max. body diameter fi200.