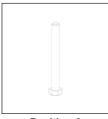

### **Assembly elements:**

Position 1
Round Dumbbell Shelve (3x)

Position 2
Dumbbell Rack Leg (2x)

Position 3
Round Dumbbell Holder (48x)

Position 4
Rubber Leg 80x80 (4x)

Position 5

Position 6 M12x120 (12x)