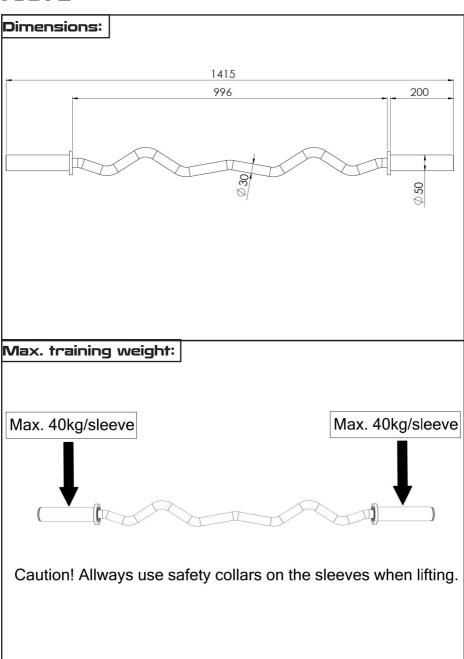

#### **Maximum training mass** (1): 80 kg or 40 kg/sleeve

(1) Training mass - achieved through different means of resistance (weight plates, stacked weights, dumbbells, elastic cords, etc.), excluding user's bodyweight.