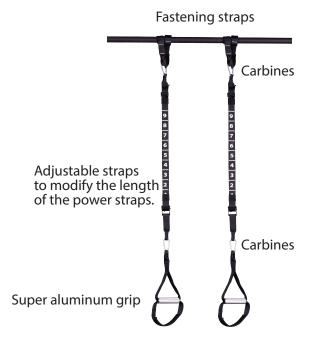

#### **Anchor the Straps Securely**

Find a sturdy anchor point (e.g., door, beam, or tree).

Loop the straps around the anchor and ensure they are securely fastened. Use the provided anchor attachments for added safety if needed.

# Include product parts:

- 1 Door anchor
- 2 Super aluminum grip
- 3 Adjustable straps
- 4 Fastening strap

- 5 Connecting strap
- 6 Carbines
- 7 Metal O-ring
- 8 Carry bag

1.

2.

3.