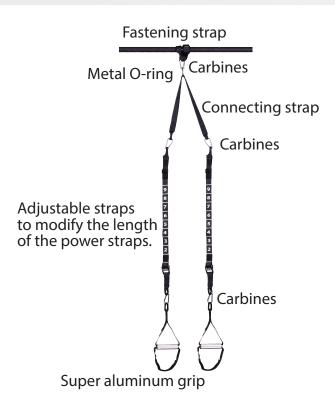

#### **Anchor the Straps Securely**

Find a sturdy anchor point (e.g., door, beam, or tree).

Loop the straps around the anchor and ensure they are securely fastened. Use the provided anchor attachments for added safety if needed.

# Include product parts:

- 1 Door anchor
- 2 Super aluminum grip
- 3 Adjustable straps
- 4 Fastening strap

- 5 Connecting strap
- 6 Carbines
- 7 Metal O-ring
- 8 Carry bag

1.

2.

3.