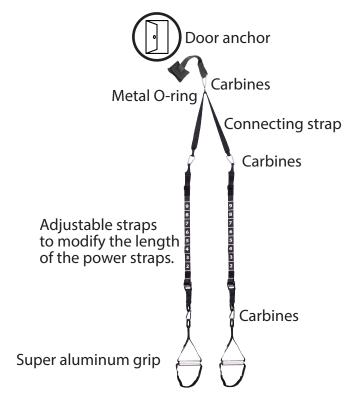

#### **Anchor the Straps Securely**

Find a sturdy anchor point (e.g., door, beam, or tree).

Loop the straps around the anchor and ensure they are securely fastened. Use the provided anchor attachments for added safety if needed.

# Include product parts:

- 1 Door anchor
- 2 Super aluminum grip
- 3 Adjustable straps
- 4 Fastening strap

- 5 Connecting strap
- 6 Carbines
- 7 Metal O-ring
- 8 Carry bag

1.

2.

3.