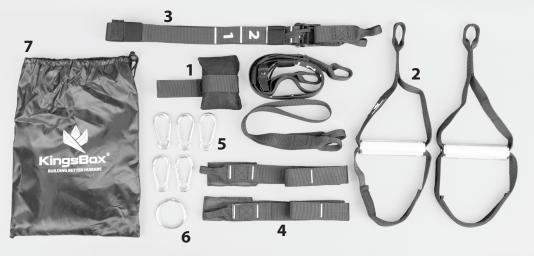

# Include product parts:

- 1 Door anchor
- 2 Super aluminum grip
- 3 Adjustable straps
- 4 Fastening strap

- 5 Connecting strap
- 6 Carbines
- 7 Metal O-ring
- 8 Carry bag

1.

2.

3.